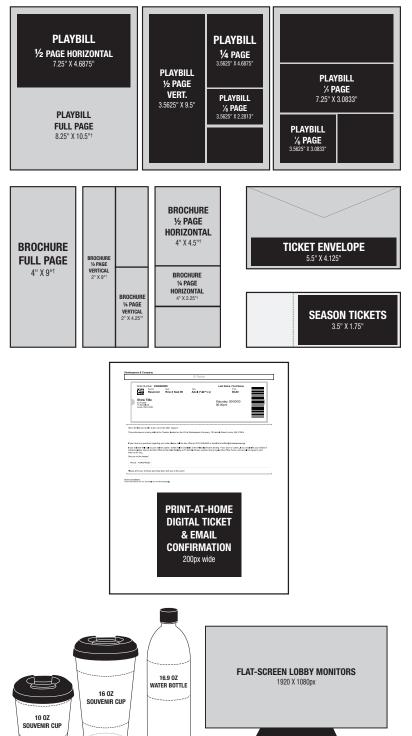

# SHAKESPEARE & COMPANY 2025 PRINT & DIGITAL BUSINESS SPONSORSHIPS

Packages, Benefits, and Pricing

| SPONSORSHIPS                                                                                         |                        |                   |  |  |  |  |  |  |  |
|------------------------------------------------------------------------------------------------------|------------------------|-------------------|--|--|--|--|--|--|--|
| SIZE                                                                                                 | DIMENSIONS (W X H)     | RATES             |  |  |  |  |  |  |  |
| SEASON MATERIALS – SEASON                                                                            |                        |                   |  |  |  |  |  |  |  |
| Full Page                                                                                            | 4" x 9"†               | \$5,950           |  |  |  |  |  |  |  |
| Half Page: Horizontal                                                                                | 4" x 4.5"†             | \$3,950           |  |  |  |  |  |  |  |
| Half Page: Vertical                                                                                  | 2" x 9"†               | \$3,950           |  |  |  |  |  |  |  |
| Quarter Page: Horizontal                                                                             | 4" x 2.25"†            | \$2,800           |  |  |  |  |  |  |  |
| Quarter Page: Vertical                                                                               | 2" x 4.25"†            | \$2,800           |  |  |  |  |  |  |  |
| SEASON MATERIALS – SEASON PLAYBILL (PRINT & DIGITAL)                                                 |                        |                   |  |  |  |  |  |  |  |
| Back Cover                                                                                           | 8.25" x 10.5"†         | \$5,500           |  |  |  |  |  |  |  |
| Inside Back Cover                                                                                    | 8.25" x 10.5"†         | \$4,950           |  |  |  |  |  |  |  |
| Inside Front Cover                                                                                   | 8.25" x 10.5"†         | \$4,550           |  |  |  |  |  |  |  |
| Full Page                                                                                            | 8.25" x 10.5"†         | \$3,750           |  |  |  |  |  |  |  |
| Half Page: Horizontal                                                                                | 7.25" x 4.6875"        | \$1,850           |  |  |  |  |  |  |  |
| Half Page: Vertical                                                                                  | 3.5625" x 9.5"         | \$1,850           |  |  |  |  |  |  |  |
| Third Page                                                                                           | 7.25" x 3.0833"        | \$1,350           |  |  |  |  |  |  |  |
| Quarter Page                                                                                         | 3.5625" x 4.6875"      | \$895             |  |  |  |  |  |  |  |
| Sixth Page                                                                                           | 3.5625" x 3.0833"      | \$575             |  |  |  |  |  |  |  |
| Eighth Page                                                                                          | 3.5625" x 2.2813"      | \$425             |  |  |  |  |  |  |  |
| <b>SEASON TICKETING (PRINT &amp; D</b>                                                               |                        |                   |  |  |  |  |  |  |  |
| Season Tickets with Email                                                                            | 3.5" x 1.75" (print) & | \$6,950           |  |  |  |  |  |  |  |
| Confirmation Package                                                                                 | 200px wide (digital)   | φ0,950            |  |  |  |  |  |  |  |
| Season Ticket Envelopes with                                                                         | 5.5" x 4.125"          | ¢4.250            |  |  |  |  |  |  |  |
| E-confirmation Package                                                                               |                        | \$4,250           |  |  |  |  |  |  |  |
| À LA CARTE DIGITAL ADVERTIS                                                                          | ING                    |                   |  |  |  |  |  |  |  |
| Flat-screen Lobby Monitors                                                                           | 1920 x 1080px          | \$1,500 per slide |  |  |  |  |  |  |  |
| Website Listing                                                                                      |                        | \$425             |  |  |  |  |  |  |  |
| CONCESSIONS                                                                                          |                        |                   |  |  |  |  |  |  |  |
| 16oz Souvenir Season Cups                                                                            |                        | \$4,950           |  |  |  |  |  |  |  |
| 10oz Souvenir Season Cups                                                                            |                        | \$4,750           |  |  |  |  |  |  |  |
| 16.9oz Season Water Bottles                                                                          |                        | \$4,575           |  |  |  |  |  |  |  |
| †Full page and cover art and all brochure advertisements should include a 0.125" bleed on all sides. |                        |                   |  |  |  |  |  |  |  |