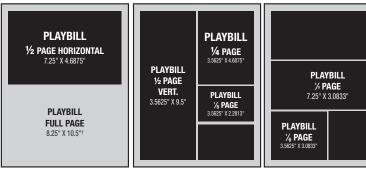

### **2024 PRINT / DIGITAL BUSINESS SPONSORSHIPS**

Packages, Benefits, and Pricing

| SPONSORSHIPS                                         |                            |                    |  |  |  |  |  |  |
|------------------------------------------------------|----------------------------|--------------------|--|--|--|--|--|--|
| SIZE                                                 | DIMENSIONS (W X H)         |                    |  |  |  |  |  |  |
| SEASON MATERIALS – SEASON BROCHURE (PRINT & DIGITAL) |                            |                    |  |  |  |  |  |  |
| Full Page                                            | 4" x 9"†                   | \$5,950            |  |  |  |  |  |  |
| Half Page: Horizontal                                | 4" x 4.28" <sup>†</sup>    | \$3,950            |  |  |  |  |  |  |
| Half Page: Vertical                                  | 2" x 8.555" <sup>†</sup>   | \$3,950            |  |  |  |  |  |  |
| Quarter Page: Horizontal                             | 4" x 2.1394" <sup>†</sup>  | \$2,000            |  |  |  |  |  |  |
| Quarter Page: Vertical                               | 2" x 4.28" <sup>†</sup>    | \$2,000            |  |  |  |  |  |  |
| SEASON MATERIALS – SEASON PLAYBILL (PRINT & DIGITAL) |                            |                    |  |  |  |  |  |  |
| Back Cover                                           | 8.25" x 10.5" <sup>†</sup> | \$5,500            |  |  |  |  |  |  |
| Inside Back Cover                                    | 8.25" x 10.5" <sup>†</sup> | \$4,950            |  |  |  |  |  |  |
| Inside Front Cover                                   | 8.25" x 10.5" <sup>†</sup> | \$4,550            |  |  |  |  |  |  |
| Full Page                                            | 8.25" x 10.5" <sup>†</sup> | \$3,750            |  |  |  |  |  |  |
| Half Page: Horizontal                                | 7.25" x 4.6875"            | \$1,850            |  |  |  |  |  |  |
| Half Page: Vertical                                  | 3.5625" x 9.5"             | \$1,850            |  |  |  |  |  |  |
| Third Page                                           | 7.25" x 3.0833"            | \$1,350            |  |  |  |  |  |  |
| Quarter Page                                         | 3.5625" x 4.6875"          | \$895              |  |  |  |  |  |  |
| Sixth Page                                           | 3.5625" x 3.0833"          | \$575              |  |  |  |  |  |  |
| Eighth Page                                          | 3.5625" x 2.2813"          | \$425              |  |  |  |  |  |  |
| SEASON TICKETING (PRINT & I                          | DIGITAL)                   |                    |  |  |  |  |  |  |
| Season Tickets,                                      | 3.5" x 1.75" (print) &     | \$6,950            |  |  |  |  |  |  |
| includes Email Confirmation                          | 200px wide (digital)       | \$0,930            |  |  |  |  |  |  |
| Season Ticket Envelopes,                             | 5.5" x 4.125"              | Φ4.0E0             |  |  |  |  |  |  |
| includes E-confirmation                              | 0.0 X 4.120                | \$4,250            |  |  |  |  |  |  |
| À LA CARTE DIGITAL ADVERTISING                       |                            |                    |  |  |  |  |  |  |
| Flat garage Labby Manitora                           | 1920 x 1080px              | \$1,500 per slide, |  |  |  |  |  |  |
| Flat-screen Lobby Monitors                           | 1920 x 1000px              | per season         |  |  |  |  |  |  |
| Website Listing                                      |                            | \$425              |  |  |  |  |  |  |
| CONCESSIONS                                          |                            |                    |  |  |  |  |  |  |
| 16oz Souvenir Season Cups                            |                            | \$4,725            |  |  |  |  |  |  |
| 10oz Souvenir Season Cups                            |                            | \$4,525            |  |  |  |  |  |  |
| 16.9oz Season Water Bottles                          |                            | \$4,525            |  |  |  |  |  |  |

#### **SEASON PLAYBILL SPONSORSHIP OPTIONS**

A full-color, glossy magazine-style program is offered to all patrons in print and digitally. With information about the Season's productions and artists, as well as updates from our Education department and The Center for Actor Training, the Season Playbill serves as both a keepsake and a reference for Shakespeare & Company and the Berkshires. Both the Season Playbill and Brochure are featured year-round at *shakespeare.org/playbill*.

| PLAYBILL OFFERINGS & BENEFITS                                                                                                                                                                                                        | SEASON PLAYBILL AD SIZES                  |                                           |                   |                     |                   |                      |                                 |                                  |                       |
|--------------------------------------------------------------------------------------------------------------------------------------------------------------------------------------------------------------------------------------|-------------------------------------------|-------------------------------------------|-------------------|---------------------|-------------------|----------------------|---------------------------------|----------------------------------|-----------------------|
|                                                                                                                                                                                                                                      | <sup>1</sup> / <sub>8</sub> Page<br>\$425 | <sup>1</sup> / <sub>6</sub> Page<br>\$575 | 1/4 Page<br>\$895 | ¹/₃ Page<br>\$1,350 | ½ Page<br>\$1,850 | Full Page<br>\$3,750 | Inside<br>Back Cover<br>\$4,550 | Inside<br>Front Cover<br>\$4,950 | Back Cover<br>\$5,500 |
| <b>Flat-screen slides</b> : Your ads featured on TV monitors in both of our indoor, theater lobbies all season long.                                                                                                                 |                                           |                                           |                   |                     |                   | <b>✓</b>             | <b>✓</b>                        | <b>√</b>                         | ✓                     |
| <b>Open rehearsal invitation*</b> : Meet the artists and get insights about their show at an exclusive open rehearsal.                                                                                                               |                                           |                                           |                   |                     |                   | <b>✓</b>             | ✓                               | ✓                                | ✓                     |
| Dress rehearsal invitation*: A sneak preview of any show during the Season.                                                                                                                                                          |                                           |                                           |                   |                     |                   | ✓                    | ✓                               | $\checkmark$                     | $\checkmark$          |
| <b>Free website logo and link</b> : Your business logo and link are promoted on the Visit page of our website under <i>Stay, Shop, Dine &amp; Explore</i> at <i>shakespeare.org</i> .                                                |                                           | <b>√</b>                                  | ✓                 | ✓                   | ✓                 | <b>✓</b>             | ✓                               | ✓                                | ✓                     |
| <b>Loyalty tickets</b> : Additional free tickets released the day before a performance to sponsors of five years or more and to businesses that increase their sponsorship this year.                                                |                                           | <b>√</b>                                  | <b>✓</b>          | <b>✓</b>            | <b>✓</b>          | <b>✓</b>             | ✓                               | ✓                                | ✓                     |
| <b>Complimentary playbill listing</b> : See your business featured in both digital and printed versions of the Season Playbill.                                                                                                      | <b>✓</b>                                  | ✓                                         | <b>✓</b>          | <b>✓</b>            | <b>✓</b>          | <b>✓</b>             | ✓                               | ✓                                | ✓                     |
| <b>New business 10% sponsorship discount</b> : A sign-on discount available to New Business Sponsors only.                                                                                                                           | <b>✓</b>                                  | ✓                                         | <b>✓</b>          | <b>✓</b>            | <b>✓</b>          | <b>✓</b>             | ✓                               | ✓                                | ✓                     |
| <b>Early-bird bonus tickets</b> : Enjoy two bonus performances of your choice during the 2024 season (reservation form and payment must be received by <b>December 1, 2023</b> ).                                                    | 2                                         | 2                                         | 2                 | 2                   | 2                 | 4                    | 4                               | 4                                | 4                     |
| <b>Complimentary tickets</b> : Enjoy four tickets to performances in the Tina Packer Playhouse, the Elayne P. Bernstein Theatre, the Roman Garden Theatre, and the Arthur S. Waldstein Amphitheater (not valid for the annual Gala). | 2                                         | 2                                         | 4                 | 4                   | 4                 | 6                    | 6                               | 8                                | 8                     |
| <b>Annual business friends party and performance*</b> : A great way to network, have fun, kick off the summer season, and enjoy four tickets to a performance on us!                                                                 | 2                                         | 2                                         | 4                 | 4                   | 4                 | 4                    | 4                               | 4                                | 6                     |