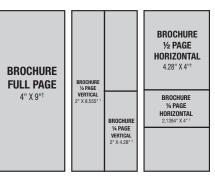

### **2024 PRINT / DIGITAL BUSINESS SPONSORSHIPS**

Packages, Benefits, and Pricing

| SPONSORSHIPS                                         |                            |                    |  |  |  |  |  |  |
|------------------------------------------------------|----------------------------|--------------------|--|--|--|--|--|--|
| SIZE                                                 | DIMENSIONS (W X H)         |                    |  |  |  |  |  |  |
| SEASON MATERIALS – SEASON BROCHURE (PRINT & DIGITAL) |                            |                    |  |  |  |  |  |  |
| Full Page                                            | 4" x 9"†                   | \$5,950            |  |  |  |  |  |  |
| Half Page: Horizontal                                | 4" x 4.28" <sup>†</sup>    | \$3,950            |  |  |  |  |  |  |
| Half Page: Vertical                                  | 2" x 8.555" <sup>†</sup>   | \$3,950            |  |  |  |  |  |  |
| Quarter Page: Horizontal                             | 4" x 2.1394" <sup>†</sup>  | \$2,000            |  |  |  |  |  |  |
| Quarter Page: Vertical                               | 2" x 4.28" <sup>†</sup>    | \$2,000            |  |  |  |  |  |  |
| SEASON MATERIALS – SEASON PLAYBILL (PRINT & DIGITAL) |                            |                    |  |  |  |  |  |  |
| Back Cover                                           | 8.25" x 10.5" <sup>†</sup> | \$5,500            |  |  |  |  |  |  |
| Inside Back Cover                                    | 8.25" x 10.5" <sup>†</sup> | \$4,950            |  |  |  |  |  |  |
| Inside Front Cover                                   | 8.25" x 10.5" <sup>†</sup> | \$4,550            |  |  |  |  |  |  |
| Full Page                                            | 8.25" x 10.5" <sup>†</sup> | \$3,750            |  |  |  |  |  |  |
| Half Page: Horizontal                                | 7.25" x 4.6875"            | \$1,850            |  |  |  |  |  |  |
| Half Page: Vertical                                  | 3.5625" x 9.5"             | \$1,850            |  |  |  |  |  |  |
| Third Page                                           | 7.25" x 3.0833"            | \$1,350            |  |  |  |  |  |  |
| Quarter Page                                         | 3.5625" x 4.6875"          | \$895              |  |  |  |  |  |  |
| Sixth Page                                           | 3.5625" x 3.0833"          | \$575              |  |  |  |  |  |  |
| Eighth Page                                          | 3.5625" x 2.2813"          | \$425              |  |  |  |  |  |  |
| SEASON TICKETING (PRINT & I                          | DIGITAL)                   |                    |  |  |  |  |  |  |
| Season Tickets,                                      | 3.5" x 1.75" (print) &     | \$6,950            |  |  |  |  |  |  |
| includes Email Confirmation                          | 200px wide (digital)       | \$0,930            |  |  |  |  |  |  |
| Season Ticket Envelopes,                             | 5.5" x 4.125"              | Φ4.0E0             |  |  |  |  |  |  |
| includes E-confirmation                              | 0.0 X 4.120                | \$4,250            |  |  |  |  |  |  |
| À LA CARTE DIGITAL ADVERTISING                       |                            |                    |  |  |  |  |  |  |
| Flat garage Labby Manitora                           | 1920 x 1080px              | \$1,500 per slide, |  |  |  |  |  |  |
| Flat-screen Lobby Monitors                           | 1920 x 1000px              | per season         |  |  |  |  |  |  |
| Website Listing                                      |                            | \$425              |  |  |  |  |  |  |
| CONCESSIONS                                          |                            |                    |  |  |  |  |  |  |
| 16oz Souvenir Season Cups                            |                            | \$4,725            |  |  |  |  |  |  |
| 10oz Souvenir Season Cups                            |                            | \$4,525            |  |  |  |  |  |  |
| 16.9oz Season Water Bottles                          |                            | \$4,525            |  |  |  |  |  |  |

**Season brochure ads**: Gorgeous, full-color glossy 4" x 9" brochure with a pull-out that includes full-season line-up and calendar of events. This direct mailer is sent to more than **40,000** patrons and is distributed in racks year-round across Berkshire County and beyond at visitor kiosks, hotels, restaurants, galleries, shops, and businesses. Limited ad space from ½ page to full page sizes is available.